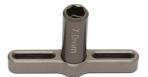

## 1569 Factory Team Nut Driver T-Handle 7mm

ascr1569.jpg

1569 Factory Team Nut Driver T-Handle 7mm

Rating: Not Rated Yet

Price

Price with discount \$14.28

Salesprice with discount

Sales price \$14.28

## Description

This is the Factory Team 7mm Nut Driver from Team Associated.

FEATURES: T-shaped aluminum handle with driver size etched in white for easy identification Shallow size for easy access in tight spaces

INCLUDES: Factory Team 7mm Nut Driver

**SPECS:** Length: 1.4" (35mm)

BOX DIMENSIONS: 1.75" W. X .50" H. X 3.25" L. BOX WEIGHT: .03 LBS.

2 / 2