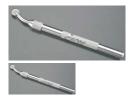

## **TECH NOTES**

This is the 7/16" Swivel Pounce Wheel from Excel.

FEATURES: 15 teeth per inch that are beveled both sides to center For pattern making, sign painters, dress makers and more Locks for straight work Steel wheel with aluminum handle

INCLUDES: 7/16" Swivel Pounce Wheel from Excel

SPECS: Length: 5.25" (133mm) Wheel Diameter: 0.35" (9mm)