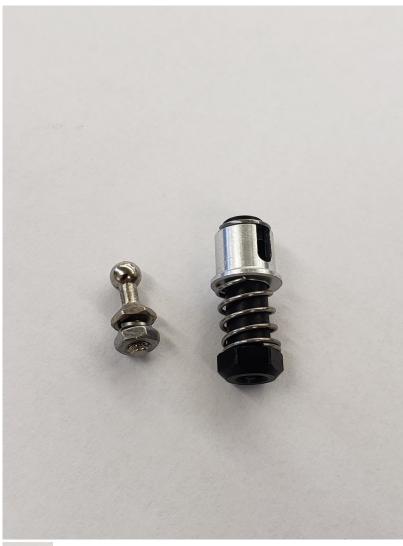

## 4-40 Aluminum Ball Connector

4\_40\_Aluminum\_Ba\_4ca2a45e7437f.jpg

4-40 Aluminum Ball Connector

Rating: Not Rated Yet **Price** 

Price with discount \$5.20

Salesprice with discount

Sales price \$5.20

Sales price without tax \$5.20

## Description

This is the Aluminum Ball Connector with Locking Sleeve from Sullivan.

FEATURES: Machined aluminum construction

Anodized silver in color

Lifetime protection against wear Permits full range of motion

INCLUDES: One Aluminum Ball Connector with Locking Sleeve

REQUIRES: Installation on 4-40 rod or coupler