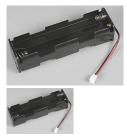

Tax amount

Ask a question about this product

Description

This is a Dry Battery Cell Tray for the Hitec Neon Radios.

FEATURES: Black plastic construction Color coded battery leads White two pin battery connector Holds eight AA batteries

INCLUDES: One transmitter battery holder

SPECS: Length: 4.25" (108mm) Width: 1.25" ( 31mm) Height: 1.25" ( 31mm)

BOX DIMENSIONS: 3.00" W. X 1.00" H. X 4.75" L. BOX WEIGHT: .04 LBS.