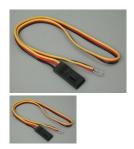

## Description

This is the Hitec "S" Female Servo Connector.

**FEATURES:** Connector is Hitec "S" or Universal that plugs into most servos. Opposite end of wires are stripped and pre-tinned to attach desired connector.

INCLUDES: One Hitec "S" Female Servo Connector.

**REQUIRES:** Plugging in to servo wire and attaching desired connector on opposite end.

SPECS: Length: 12" (305mm) Wire Color Codes: Black-Ground Red-Positive Yellow-Signal

**COMMENTS:** This connector is the same as a Futaba "J" without the polarity tab. ir/kh

BOX DIMENSIONS: 2.25" W. X .25" H. X 3.00" L. BOX WEIGHT: .02 LBS.

1 / 1