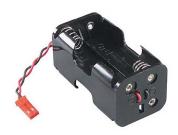

## Description

This is a 4-cell holder for batteries to power a receiver. This has a BEC plug pre-wired onto it and will not go directly into the receiver. A switch harness with a J type receiver plug and a male BEC plug must be used to connect this holder to the receiver.

INCLUDES: One 4-AA Cell Holder w/male Red BEC Connector.

REQUIRES: A switch harness to go between holder and receiver, use FUTM4382. 8/14/97 djg ir/jl

BOX DIMENSIONS: 3.50" W. X 1.25" H. X 3.50" L. BOX WEIGHT: .04 LBS.