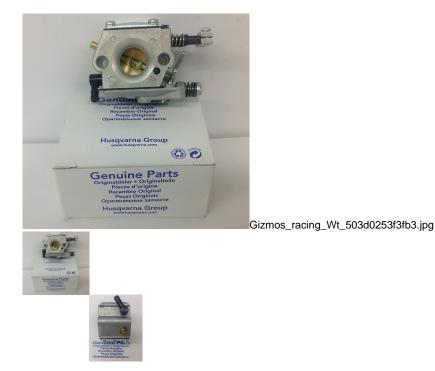

## Description

Gizmo's Racing modified Walbro WT-1048 carburetor is bored and the mouth of the carb has a radius inlet to allow a smooth and even entry of air into the intake duct with the flow stream adhering to the carb walls.

The flow-contoured entry is designed to reduce boundary layer disturbance as high velocity air enters the intake path. Results include improved

air stability and increased engine performance.

\*\*The carburetor also comes with the needle clamp\*\*

NOTE: THESE ARE PORTED ON A CNC MACHINE SO WE CAN GET PRECISE BORE SIZE EVERY TIME.

All our Carburetors are Genuine OEM Walbro and not the copies that are being sold as OEM.

Also we put our logo on all are Pro mod carbs to make sure you are getting the best