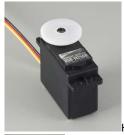

## **HS-1425CR Continous Rotation Dual BB**

HS\_1425CR\_Contin\_50bfb4b960ada.jpg

HS-1425CR Continous Rotation Dual BB

Rating: Not Rated Yet

Price

Price with discount \$16.48

Salesprice with discount

Sales price \$16.48

## Description

This is the HSR-1425CR Continuous Rotation Robotic Servo from Hitec.

FEATURES: 360° continuous rotation Dual ball bearing equipped motor

**INCLUDES:** HSR-1425CR Robotic Servo with Hitec/JR/Z connector 0.94" (24mm) diameter round horn four gromments, four eyelets and four 2x15mm mounting screws

REQUIRES: Installing in robot and connecting to receiver and linkage

SPECS: Operating Voltage: 4.8 - 6.0V Operating Speed: 43.4 RPM +10% Output Torque: 38.88 oz-in (2.8 kg-cm) Weight: 0.33oz (41.7g) Size: