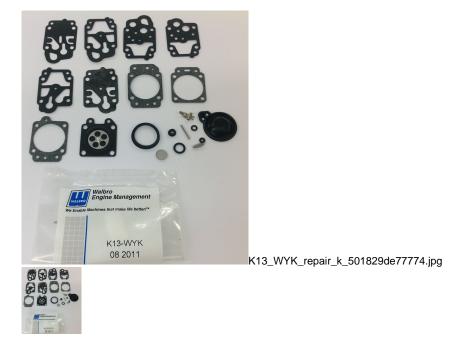

## K13-WYK repair kit

This is a K13-WYK repair kit for the Walbro WYK series carburetors. This is the only kit that used on these carburetors. Walbro has replaced the D13-WYK, D20-WYK, D21-WYK, K20-WYK, K21-WYK, and K22-WYK with the K13-WYK. If you have a WYK carb, this is the

Description

This is a K13-WYK repair kit for the Walbro WYK series carburetors. This is the only kit that used on these carburetors. Walbro has replaced the D13-WYK, D20-WYK, D21-WYK, K20-WYK, K21-WYK, and K22-WYK with the K13-WYK. If

you have a WYK carb, this is the kit you need