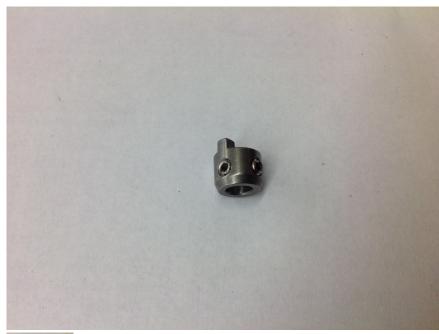

## **SURE LOCK-1/4 Stainless Steel Drive Dog**

SURE\_LOCK\_1\_4\_St\_51142435541a5.jpg

2

GZR RACING-SURE LOCK-1/4 Stainless Steel Drive Dog

Rating: Not Rated Yet

Price

Price with discount \$3.71

Salesprice with discount

## Description

This is EXCLUSIVE GZ RACING Sure-lock 316L stainless steel Drive Dog that is made to work on a 1/4" flex shafts and will drive all the popular props that go on a 1/4" flex shaft.

Compare our drive dog to others. These are made with 316L stainless steel *EXCLUSIVE* GMM RACING product with thicker wall thickness, 2 ea stainless steel set screw,and tapered, you wont find any better product on the market.