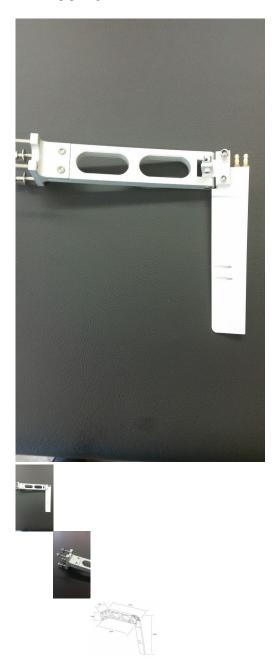

## TFL-001 6" Rudder Assembly.

This assembly comes with a T-Mount transom bracket for more strength and all stainless Steel bolts. It comes with your choice of dual pick up or single pick up tapered rudder blade.

This rudder assembly is used on all of Mono style boats. 6.29" from transom to leading edge of Rudder.

These rudders doint bend or break as you will find in other rudders. These are the best out there by far