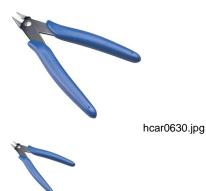

Discount

Tax amount

Ask a question about this product

Description

This is the Hobbico High Precision Diagonal Cutter (Shear).

**FEATURES**: Great for Cutting Electric Wires, Photo Etched Metal & Small Diameter Soft Metals up to .04" (1mm) Diameter, Plastic Model Sprue Trees and much more 5" Long with Ultra Slim Design and 7/16" Long Stainless Steel Blades Spring Loaded to Re-open After Each Cut Soft Coated Blue Handle for a Comfortable Grip

INCLUDES: One Diagonal Cutter (Shear)

REQUIRES: Use Safety Goggles for Protection ir/jl

BOX DIMENSIONS: 3.00" W. X .75" H. X 8.25" L. BOX WEIGHT: .15 LBS.