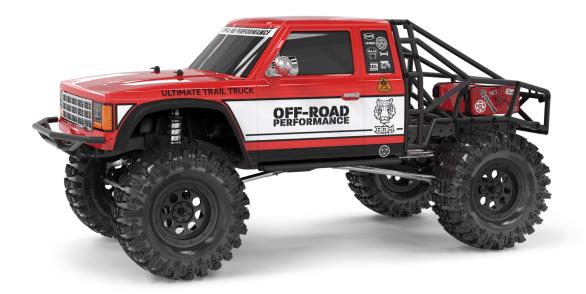

## 1/10 GS02 BOM 4WD Ultimate Trail Truck

gma57000.jpg

1/10 GS02 BOM 4WD Ultimate Trail Truck Kit

Rating: Not Rated Yet

Price

Price with discount \$326.99

Salesprice with discount

Sales price \$326.99

1 / 2

the scale roll cage construction. The steering servo is located in the front part of the chassis and the steering assembly is of a zero-Ackermann design for maximized steering performance. Angled front king pins minimize the scrub radius for further increased steering efficiency. The heavy-duty threaded aluminium shock absorbers utilize 3.5mm shock shafts and the transmission, with all-metal internal gears, is of a torque twist reducing design. Optionally a 2-speed hi/lo transmission conversion will become available to add speed when needed. The kit is rounded out by grippy tires, a cool looking body shell a couple of scale accessories.

Please note: Body is in clear lexan and is shown painted for advertising purposes only.

## Features:

Comes with rugged GA44 axles
Forward weight balance for greater trail capability
Frame mounted steering servo for increased scale realism
Beefy TTR transmission
Dual slipper clutch
All metal transmission gears

## Specifications:

Width: 240mm Height: 226mm Length: 515mm Wheel Base: 313mm Ground Clearance: 79mm Weight: (no electronics) 4.2lbs