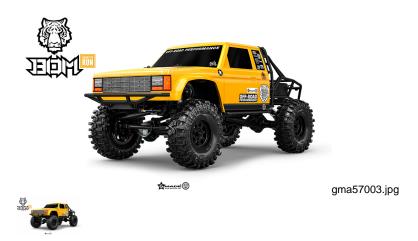

## 1/10 GS02 BOM RTR Ultimate Trail Truck Kit

1/10 GS02 BOM RTR Brushed Ultimate Trail Truck, w/ 2.4GHz Radio

Rating: Not Rated Yet

**Price** 

Price with discount \$386.99

Salesprice with discount

Sales price \$386.99

## Description

Width: 230mm Height: 220mm Length: 515mm Wheel Base: 313mm Ground Clearance: 73mm Weight w/ no electronics: 2.1kg

## Features:

- Relocated rear shocks
- Front weight bias for improved crawling
- 27 turn brushed motor
- Chassis mounted servo with panhard bar

1 / 2

- Torque twist reduction transmission
  Dual pad slipper clutch
  Hardened steel universal joints
  GA44 axles

- Zero Ackerman steeringThreaded aluminum shocks
- 1.9" wheels

2 / 2