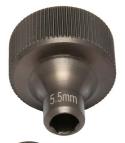

## 1568 Factory Team Short Nut Driver 5.5mm

ascr1568.jpg

1568 Factory Team Short Nut Driver 5.5mm

Rating: Not Rated Yet

Price

Price with discount \$7.14

Salesprice with discount

Sales price \$7.14

## Description

This is the Factory Team 5.5mm Short Nut Driver from Team Associated.

**FEATURES:** Hard anodized metal construction with laser etched hex size Ideal for easy access to shock mount nuts, or other hard to reach 5.5mm nuts

INCLUDES: Factory Team 5.5mm Short Nut Driver

BOX DIMENSIONS: 1.75" W. X 1.00" H. X 3.25" L. BOX WEIGHT: .02 LBS.

2 / 2