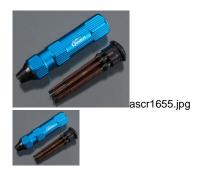

## Description

This is the Factory Team 8-Piece 1/4" Hex Driver Set.

**FEATURES:** Machined aluminum handle, blue in color The most popular standard and metric hex sizes for RC vehicles are included and can be stored inside the handle

INCLUDES: Handle with; #1657 .050" Standard Hex Driver #1658 1/16" Standard Hex Driver #1659 5/64-2.0mm Standard Hex Driver #1660 3/32 Standard Hex Driver #1661 1.5mm Standard Hex Driver #1662 2.5mm Standard Hex Driver #1670 3/32 Ball Driver