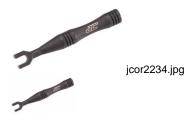

## Description

This is the JConcepts Fin Turnbuckle Wrench.

FEATURES: Fits JConcepts and Lunsford .143" turnbuckles Steel construction stamped with JC logo Small size fits easily into pit box

INCLUDES: JConcepts Fin Turnbuckle Wrench

SPECS: Length: 2.4" (60.8mm) Wrench Size: .0143" (3.63mm)

BOX DIMENSIONS: 2.75" W. X .50" H. X 4.75" L. BOX WEIGHT: .05 LBS.

2 / 2