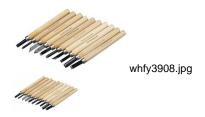

## Description

This is the 10 Piece Carving Knife Set by Walnut Hollow®.

**FEATURES:** For basic and detailed carving on multiple surfaces 10 different carving knives Comfortable natural wood handles Ready to use durable blades

INCLUDES: 10 piece carving knife set

**COMMENTS:** Not suitable for young children Adult supervision required for older children

BOX DIMENSIONS: 5.50" W. X .75" H. X 7.63" L. BOX WEIGHT: .21 LBS.

2 / 2