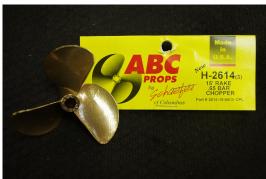

## 2614/3/65 Bar/Chopper

2614\_3\_15\_Rake\_C\_4cf9c5f404ff0.jpg

2614/3/65 Bar/Chopper

Rating: Not Rated Yet

Price

Price with discount \$38.45

Salesprice with discount

Sales price \$38.45

Sales price without tax \$38.45

Discount

Tax amount

Ask a question about this product

Description

2614/3/65 Bar/Chopper

These are the abc chopper series props. They have been designed for mono hull boats. The blades are cast thin and have a trailling edge almost as sharp as the leading edge. This helps control "chine-walking". Helps a v-hull run flat and smooth on the straights. The sizes are 2614/3, 2714/3 and 2814/3. These are also a 15 degree rake prop. The higher rake takes lift out of the prop to help settle the transom down on the boat.