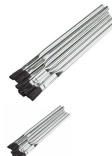

## 345 Epoxy Brushes (6)

dubr5345.jpg

345 Epoxy Brushes (6)

Rating: Not Rated Yet Price

Price with discount \$1.34

Salesprice with discount

Sales price \$1.34

Sales price without tax \$1.34

Discount

Tax amount

Ask a question about this product

Description

This is a Package of 6 Epoxy Brushes from Du-Bro.

FEATURES: A must for spreading epoxy and resin glue evenly. Also ideal for engine cleaning. Hollow, silver metal handles. Black, flat bristles.

INCLUDES: Six Epoxy Brushes

SPECS: Total Length: 5-7/8" (14.9cm) Bristle Width: 1/4" (.6cm) kr11/14/01 ir/kh

BOX DIMENSIONS: 3.25" W. X .25" H. X 7.50" L. BOX WEIGHT: .06 LBS.