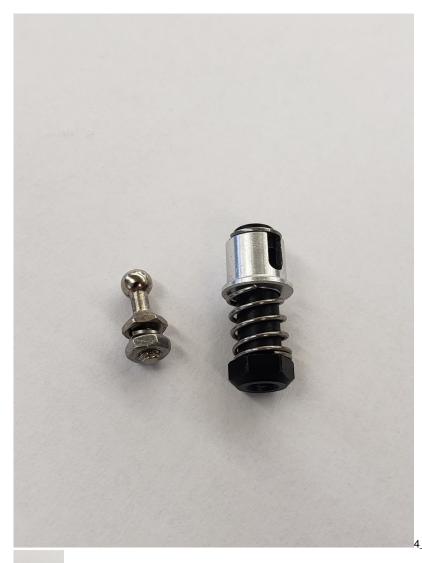

## 4-40 Aluminum Ball Connector

4\_40\_Aluminum\_Ba\_4ca2a45e7437f.jpg

4-40 Aluminum Ball Connector

Rating: Not Rated Yet Price

Price with discount \$6.50

Salesprice with discount

Sales price \$6.50

Sales price without tax \$6.50

Discount

Tax amount

Ask a question about this product

Description

This is the Aluminum Ball Connector with Locking Sleeve from Sullivan.

FEATURES: Machined aluminum construction Anodized silver in color Lifetime protection against wear Permits full range of motion

INCLUDES: One Aluminum Ball Connector with Locking Sleeve

REQUIRES: Installation on 4-40 rod or coupler