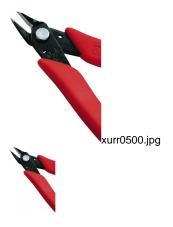

## 410A Ultraflush Cutting Shear 4

410A Ultraflush Cutting Shear 4

Rating: Not Rated Yet **Price** 

Price with discount \$15.09

Salesprice with discount

Sales price \$15.09

Sales price without tax \$15.09

Discount

## Description

The Ultraflush cutting shear cuts small or soft material with virtually no "pinch". It leaves a finished or near finished surface. CUT DIFFERS FROM THE 410T only in terms of smoothness, not in terms of how closely it will cut against an adjacent surface.

**FEATURES:** Micro-shear blade by pass and minimal outside bevel. Light touch spring returns shears to its original position after each use. The orange rubberized handle provides good gripping and comfort for precise control.

INCLUDES: One 410A Ultraflush Cutting Shear (4")

COMMENTS: Use ONLY on Soft Materials OR it will cause scarring on the edges. ir/jl

BOX DIMENSIONS: 3.63" W. X .38" H. X 8.00" L. BOX WEIGHT: .13 LBS.

2 / 2