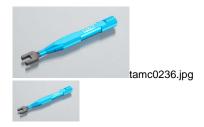

## Description

This is the TRF Aluminum 4mm Turnbuckle Wrench from Tamiya.

FEATURES: Blue aluminum grip with durable steel wrench section For use with aluminum turnbuckle shafts

INCLUDES: TRF Aluminum 4mm Turnbuckle Wrench from Tamiya

SPECS: Wrench Size: 4mm Total Length: 3.3" (83.5mm)

BOX DIMENSIONS: 2.13" W. X .38" H. X 3.13" L. BOX WEIGHT: .03 LBS.

2 / 2