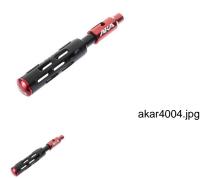

## Description

This is the AKA 5.5/7mm Double Ply Nut Driver.

**FEATURES:** 7mm driver fits metric wheel nuts on most popular 1/10 scale buggies and short course tracks 5.5mm driver can be used for shock nuts, and most nuts on 1/8 scale cars Machined aluminum handle and sleeve, steel driver

INCLUDES: Nut Driver with 7mm and 5.5mm Driver

SPECS: Total Length: 5.6" (142mm)

BOX DIMENSIONS: 5.00" W. X 1.00" H. X 7.88" L. BOX WEIGHT: .12 LBS.

2 / 2