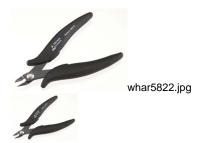

## 45822 Precision Cutter 21 Degree 5.5

45822 Precision Cutter 21 Degree 5.5

Rating: Not Rated Yet **Price** 

Price with discount \$19.42

Salesprice with discount

Sales price \$19.42

Sales price without tax \$19.42

Discount

Tax amount

Ask a question about this product

Description

This is a Wiha Proturn 21 Degree Precision Cutter.

FEATURES: 21 degree angled cutting tip Static dissipative Technician quality Return spring Capacity 16 AWG wire

**INCLUDES:** One pait of 21 degree cutters

SPECS: Length 5.5" (139.7mm) Imm 8.12.10

BOX DIMENSIONS: 2.88" W. X .88" H. X 8.13" L. BOX WEIGHT: .21 LBS.