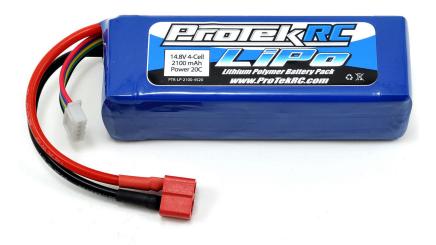

## 4S LiPo 20C Starter Box Battery Pack (14.8V/2100mAh)

ptk5186.jpg

4S LiPo 20C Battery Pack (14.8V/2100mAh) (For Starter Box)

Rating: Not Rated Yet

Price

Price with discount \$42.69

Salesprice with discount

## Description

This pack has T-Style Ultra connectors pre-installed, and comes with a 5-pin Align/E-Flite style balance connector. This battery will also make an excellent starter box battery for R/C Cars! You can significantly reduce the weight of your starter box, as one of

## Features:

• Capacity: 2100 mAh

Voltage: 14.8V nominal
Connector Type: T-Style Ultra (14 GA Wire) Balancer Type: Align/E-Flite compatible (XH)

• Number of Cells: 4 • Configuration: 4S1P

## Specifications:

• Weight: 221g

• Dimensions (WxLxH): 37 x 105 x 29mm • Maximum Charge Rate: 2C (4.2A)

• Maximum Continuous Discharge: 20C (42A)

• Maximum Burst Discharge: 40C (84A) for 3 seconds