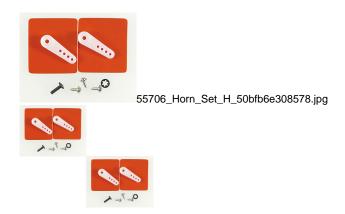

## Description

This is the Horn Set for the Hitec 125/5125 Aileron Servo.

**FEATURES:** White plastic construction

**INCLUDES:** Two straight 1" (26mm) horns One 2.6x8mm machine screw Three self-tapping servo mounting screws One locking washer Two padded adhesive squares

REQUIRES: Use on a 125/5125 Hitec servo.

BOX DIMENSIONS: 2.38" W. X .38" H. X 3.00" L. BOX WEIGHT: .02 LBS.

1 / 1