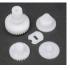

## Description

This replacement SERVO GEAR SET is designed to be used with HI-TEC'S HS-422 and HS-425 servos. PACKAGE

INCLUDES: 4-Gears (white plastic) 1-Spacer (brass) 1-Spacer (white plastic)

SPECS: Gear Diameter: 14mm Gear Diameter: 16mm Brass Spacer: Outside Diameter: 9mm Inside Diameter: 6mm 6-13-94sk