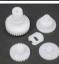

## Description

This replacement SERVO GEAR SET is designed to be used with HI-TEC'S HS-422 and HS-425 servos. PACKAGE

INCLUDES: 4-Gears (white plastic) 1-Spacer (brass) 1-Spacer (white plastic)

SPECS: Gear Diameter: 14mm Gear Diameter: 16mm Brass Spacer: Outside Diameter: 9mm Inside Diameter: 6mm 6-13-94sk