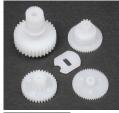

## Description

This replacement SERVO GEAR SET is designed to be used with HI-TEC'S HS-422 and HS-425 servos. PACKAGE

INCLUDES: 4-Gears (white plastic) 1-Spacer (brass) 1-Spacer (white plastic)

SPECS: Gear Diameter: 14mm Gear Diameter: 16mm Brass Spacer: Outside Diameter: 9mm Inside Diameter: 6mm 6-13-94sk