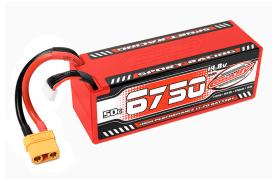

## 6750mAh 14.8v 4S 50C Hardcase Sport Racing LiPo Battery with

cor49430.jpg

6750mAh 14.8v 4S 50C Hardcase Sport Racing LiPo Battery with Hardwired XT90 Connector

Rating: Not Rated Yet

**Price** 

Price with discount \$116.39

## Description

Type of case: Stick Hard Case Power Wire Size: 10 AWG x 95 mm

LiPo Type: LiPo

Battery Configuration: 4S1P Voltage (V): 14.8 V

Capacity (mAh): 6750 mAh Length (mm): 138 mm Width (mm): 47 mm Cont. C Rate: 50 C Height (mm): 48 mm Max charge C rate: 3 C

Max. Charge Current (A): 20.25 A

Weight (g): 602 g

1 / 2

Energy Wh: 99.9 Wh Power Connector: XT90 Balance connector: XH-4S

Balance Wire Size: 22 AWG x 45 mm

2 / 2