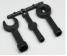

## 6956 Molded Team Tools

ascr6956.jpg

6956 Molded Team Tools

Rating: Not Rated Yet

Price

Price with discount \$4.49

Salesprice with discount

Sales price \$4.49

## Description

This is a Set of Molded Team Tools from Team Associated.

**FEATURES:** Tools are molded from hard Black plastic. Includes wrenches to install 11/32", 1/4" and 3/16" nuts, adjust 1/8" and 3/16" turnbuckles, and install and remove Associated shock caps. Three tools are in this set.

INCLUDES: One Set of Molded Team Tools. ir/kh

BOX DIMENSIONS: 3.00" W. X .75" H. X 4.00" L. BOX WEIGHT: .03 LBS.

2 / 2