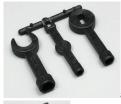

## 6956 Molded Team Tools

ascr6956.jpg

6956 Molded Team Tools

Rating: Not Rated Yet

Price

Price with discount \$4.49

Salesprice with discount

Sales price \$4.49

## Description

This is a Set of Molded Team Tools from Team Associated.

**FEATURES:** Tools are molded from hard Black plastic. Includes wrenches to install 11/32", 1/4" and 3/16" nuts, adjust 1/8" and 3/16" turnbuckles, and install and remove Associated shock caps. Three tools are in this set.

INCLUDES: One Set of Molded Team Tools. ir/kh

BOX DIMENSIONS: 3.00" W. X .75" H. X 4.00" L. BOX WEIGHT: .03 LBS.

2 / 2