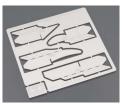

## **TECH NOTES**

This is a package of six 0.1mm Fine Craft Saws from Tamiya.

FEATURES: Constructed of photo-etched metal

Ideal for cutting and scribing PS and ABS resin plastic model parts

INCLUDES: Six 0.1mm Fine Craft Saws

REQUIRES: Tamiya Modeler's Knife or equivalent

SPECS: Thickness: 0.1mm

COMMENTS: Do not use for metals and hard plastics