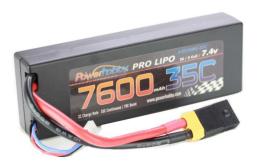

## 7600mAh 7.4V 2S 35C LiPo Battery with Hardwired XT60

phb2s760035cxt60apt.jpg

7600mAh 7.4V 2S 35C LiPo Battery with Hardwired XT60 Connector w/HC Adapter

Rating: Not Rated Yet

Price

Price with discount \$55.28

## Description

2-cell 7600mAh 35C lipo is perfect for 1/10 & 1/8 scale cars, trucks, and buggies and Boats. Features a huge capacity for extended run times and a gigantic C rating so you'll have all the power you'll ever need.

High-end performance and reliability at an affordable price
Perfect for 1/10 & 1/8 scale cars, trucks, , buggies , Boats
Features a huge capacity for extended run times and a gigantic C rating so you'll have all the power you'll ever need 70C Burst Rate