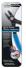

## **TECH NOTES**

This is a Micro Shear Sprue Cutter from Testors.

FEATURES: A tough, long lasting instrument designed for cutting and trimming plastic model parts.

Precisely ground cutting faces ensure perfectly clean and distinct

edges every time.

Will not bend, tear or distort parts

 $\mbox{{\fontfamily Can}}$  also be used to trim and fit the brass screening material you

often need for detailing cars and aircraft.

Carded packaging

INCLUDES: One Micro Shear Sprue Cutter

SPECS: Length: 5" (127mm)