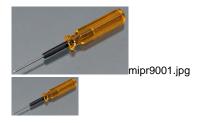

## Description

This is a 1/16" Thorp Hex Driver from MIP. MIP has picked up the Thorp hex drivers to carry on the tradition of quality that the old Thorp ball end drivers brought you.

FEATURES: High Quality Steel Construction Tip Precision Cut Tip for Accuracy Durable Plastic Handle High Grip Handle

INCLUDES: One 1/16" Hex Driver

**REQUIRES:** Nothing

**COMMENTS:** The tips are non replaceable, but if you send the driver into MIP they will regrind the tip for you for a small fee. MIP will also regrind the older Thorp drivers as well. ir/jl