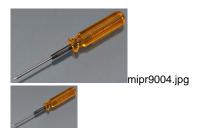

## 9004 Thorp Ball End Driver 3/32

9004 Thorp Ball End Driver 3/32

Rating: Not Rated Yet **Price** 

Price with discount \$11.24

Salesprice with discount

Sales price \$11.24

Sales price without tax \$11.24

Discount

## Description

This is a 3/32" Thorp Ball End Driver from MIP. MIP has picked up the Thorp ball end drivers to carry on the tradition of quality that the old Thorp ball end drivers brought you.

**FEATURES:** High Quality Steel Construction Tip Precision Cut Tip for Accuracy Rounded Tip So You Can Use At An Angle Durable Plastic Handle High Grip Handle

INCLUDES: One 3/32" Ball End Driver

**REQUIRES:** Nothing

**COMMENTS:** The tips are non replaceable, but if you send the driver into MIP they will regrind the tip for you for a small fee. MIP will also regrind the older Thorp drivers as well. ir/jl