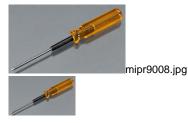

## Description

This is a 2mm Thorp Hex Driver from MIP. MIP has picked up the Thorp hex drivers to carry on the tradition of quality that the old Thorp ball end drivers brought you.

FEATURES: High Quality Steel Construction Tip Precision Cut Tip for Accuracy Durable Plastic Handle High Grip Handle

INCLUDES: One 2mm Hex Driver

**REQUIRES:** Nothing

**COMMENTS:** The tips are non replaceable, but if you send the driver into MIP they will regrind the tip for you for a small fee. MIP will also regrind the older Thorp drivers as well. ir/jl