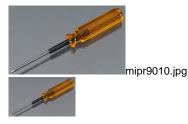

## Description

This is a 2.5mm Thorp Ball End Driver from MIP. MIP has picked up the Thorp ball end drivers to carry on the tradition of quality that the old Thorp ball end drivers brought you.

**FEATURES**: High Quality Steel Construction Tip Precision Cut Tip for Accuracy Rounded Tip So You Can Use At An Angle Durable Plastic Handle High Grip Handle

INCLUDES: One 2.5mm Ball End Driver

**COMMENTS:** The tips are non replaceable, but if you send the driver into MIP they will regrind the tip for you for a small fee. MIP will also regrind the older Thorp drivers as well. ir/jl