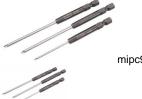

## Description

These are the MIP Speed Tip 3-Piece Hex Driver Standard Wrench Inserts.

**FEATURES:** Compatible with standard 1/4" hex chuck with adjustable clutch- works with nearly any power drill or screwdriver Precision CNC ground in house from hardened US tool steel drill blanks Laser marked with the MIP Logo and hex size Limited lifetime warranty through MIP beginning at date of purchase

INCLUDES: 3/32" 5/64" and 1/16" Hex Drivers

SPECS: Length of 3/32" 5/64" Wrenches: 4.3" (110mm) Length of 1/16" Wrench: 3.5" (89mm) 13

BOX DIMENSIONS: 4.00" W. X .25" H. X 5.75" L. BOX WEIGHT: .11 LBS.