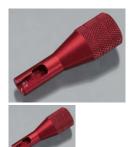

## **TECH NOTES**

This is the DuraTrax Ball Cup Driv er Tool for the

Team Associate d Nylon Ball Cups.

FEATURES: Made o f machined aluminum ano dized Red

Enlarged knurled ha ndle for better grip an d control

Installs and removes Associated ball cups with ease

Greatly eases the thre ading of ball ends to t he rod

Compact size fits in a pocket

Ju st put ball cup inside the tool and turn

SPECS: 2-3/8 " (60mm) long

3/16" (4mm) wide slot for ball cup

 $$5/8\mbox{\ensuremath{"}}$$  (  $$16\mbox{\ensuremath{mm}}$)$ deep slot$ 

COMMENTS: The Team As sociatd ball cups are A SCC2374.