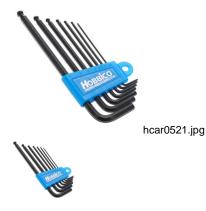

## Ball Tip Hex L Wrench Metric (7)

Ball Tip Hex L Wrench Metric (7)

Rating: Not Rated Yet Price

Price with discount \$5.81

Salesprice with discount

Sales price \$5.81

Sales price without tax \$5.81

Discount

Tax amount

Ask a question about this product

Description

This is a Metric Set of Eight Commonly Used Hex L-Wrenches.

FEATURES: High-Grade Chrome Vanadium Steel Hardened Blades Ball Ends to Allow for Tight Spaces Turns 360? at Entry Angle up to 25?

**INCLUDES:** Eight Wrenches: 1.5mm, 2mm, 2.5mm, 3mm, 4mm, 5mm, 6mm Handy Blue Carrying Case for All Wrenches with Size of Wrench Marked on the side for Easy Identification. ir/jl

BOX DIMENSIONS: 3.75" W. X .50" H. X 8.50" L. BOX WEIGHT: .27 LBS.