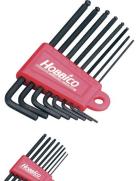

## Ball Tip Hex L Wrench SAE (8)

hcar0520.jpg

Rating: Not Rated Yet Price

Price with discount \$5.81

Salesprice with discount

Sales price \$5.81

Sales price without tax \$5.81

Discount

Tax amount

Ask a question about this product

Description

This is a Eight Piece Set of Standard L-Wrenches. One End of the Wrench has a Ball to Allow for Entry Angles up to 25?.

FEATURES: Perfect Sizes for Hobby Uses Turns 360? with a 25? Entry Angle High-Grade Chrome Vanadium Steel

INCLUDES: Eight Wrenches: .050", 1/16", 5/64", 3/32", 7/64", 1/8", 9/64", 5/32" Handy Red Carrying Case for All Wrenches with Sizes Marked On Case. 10/20/97 ir/jl

BOX DIMENSIONS: 3.63" W. X .50" H. X 8.50" L. BOX WEIGHT: .17 LBS.