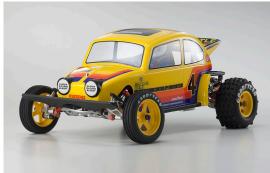

## Beetle 2014 Buggy Kit

kyo30614b.jpg

Beetle Offroad Racer Buggy Kit (2014)

Rating: Not Rated Yet

**Price** 

Price with discount \$266.99

Salesprice with discount

Sales price \$266.99

## Features:

- Kit includes pre-assembled gearbox and oil shocks (shock oil sold separately).
- 6061T6 forged aluminum suspension arms.
- Slipper clutch protects gears and provides traction setting options.
- Countersunk surface allows screws to be seated flat.
- One-piece structure of rear wheels realizes lighter weight.
- High efficiency full ball bearing specification. (14 included)