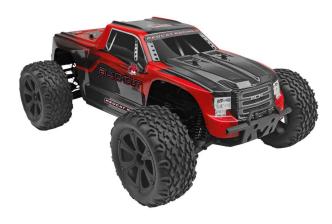

## Blackout XTE 1/10 Scale Electric Monster Truck, Red

rer07010.jpg

Rating: Not Rated Yet **Price** 

Price with discount \$149.99

Salesprice with discount

Sales price \$149.99

Sales price without tax \$149.99

## Description

The Blackout XTE is equipped with a powerful brushed electric motor, with heat sink, and forward/reverse ESC. Ready to run out of the box, the Blackout XTE is eager to heat up the neighborhood. Complete with battery and charger, this monster truck has everything needed to get started.

Shaft driven 4WD provides you with the necessary traction to maneuver the toughest obstacles and the forward/reverse ESC is beneficial in navigating tight spots.

Lightweight plastic chassis, four oil filled adjustable coil over shocks, and independent suspension offer rock solid performance as the soft compound monster truck tires leave disaster in their path. Fear not! A 2.4GHz radio system and waterproof electronics ensure control, for those who dare to unleash the power of the Blackout!

## Features:

- Motor Type: 16T RC550 Brushed Motor
- Chassis Type: Plastic
- Radio System: 2.4GHz Radio System
  Speed Control: 40a Brushed Waterproof ESC
- Battery: 7.2v 3000mAh NiMh Battery & Charger Included

## Specifications:

- Height: 140mm w/o Body
- Width: 275mm • Length: 440mm
- Ground Clearance: 40mm
- Wheelbase: 290mm