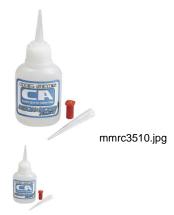

## Description

This is the Muchmore CA Tire Glue for Rubber Tires. Specfically formulated fast bond adhesive for model car tires.

FEATURES: Cyanoacrylate (CA) formula Bonds model car tires securely to wheels 0.71oz (20g)

INCLUDES: One bottle of Muchmore CA Tire Glue

BOX DIMENSIONS: 3.25" W. X 1.00" H. X 3.75" L. BOX WEIGHT: .07 LBS.