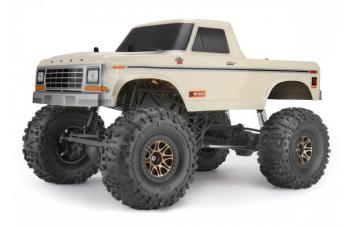

## Crawler King 1979 Ford F150 Body

hpi120099.jpg

Crawler King 1979 Ford F150 RTR

Rating: Not Rated Yet **Price** 

Price with discount \$269.99

Salesprice with discount

Sales price \$269.99

Sales price without tax \$269.99

Discount

Tax amount

Ask a question about this product

Description

The rugged and durable Crawler King has a new classic body to add to its line-up: the 1979 Ford F-150! The long-time best-selling vehicle in the United States, the venerable F-150 is a great addition to the other available Crawler King trucks. With huge 2.2" pro-level crawling tires, an extrastrong, full-time shaft 4WD drivetrain, beefy solid axles and front-mounted battery, the Crawler King is the ideal way to introduce friends and family to crawling over any kind of terrain! The Crawler King kit includes the fully built and painted Crawler King truck, HPI radio set with 4AA batteries, truck battery and charger, so it's truly Ready-To-Run!