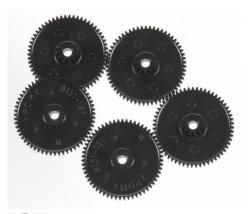

## Description

This is the 1st Gear for the Futaba S9351 (FUTM0236) and S9155 (FUTM0215) Servos. These gears transfer movement from the motor to the servo horn.

FEATURES: Replaces worn or damaged gears

INCLUDES: Five nylon 1st gears