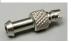

## Description

Make refueling faster and neater with these probes, you don't have to disconn- ect the fuel line at the carburetor when refueling. Just plug the fueling probe into the valve, and the fuel line to the carburetor is automatically shut off. When fueling probe is removed, fuel flows through valve to carb.