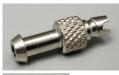

## Description

Make refueling faster and neater with these probes, you don't have to disconn- ect the fuel line at the carburetor when refueling. Just plug the fueling probe into the valve, and the fuel line to the carburetor is automatically shut off. When fueling probe is removed, fuel flows through valve to carb.