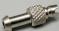

## Description

Make refueling faster and neater with these probes, you don't have to disconn- ect the fuel line at the carburetor when refueling. Just plug the fueling probe into the valve, and the fuel line to the carburetor is automatically shut off. When fueling probe is removed, fuel flows through valve to carb.