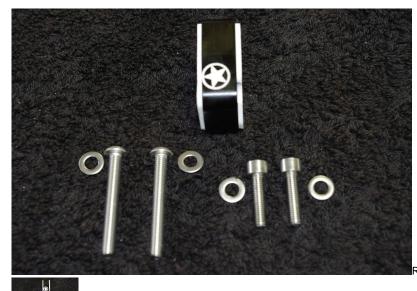

## Description

The GIZMOMOTORS RCMK EVO ONLY billet intake manifold is CNC machined from Solid billet aluminum. Two Inset teflon gaskets ensure superior sealing. Provides thermal insulation from engine heat. Will not warp or crack. Designed to provide more reliable engine operation and performance by eliminating troublesome air leaks. Works with Walbro WA / WT series carburetors