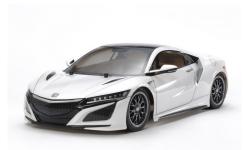

## Honda NSX Kit - TT02 Chassis.

tam58634.jpg

Honda NSX Kit - TT02 Chassis.

Rating: Not Rated Yet

Price

Price with discount \$100.60

Salesprice with discount

Sales price \$100.60

## Description

Tamiya has faithfully reproduced the sleek Honda NSX racing machine in 1/10 scale on the TT-02 entry-level on-road chassis. The TT-02 chassis is the successor to the TT-01 as it incorporates many new features to make it even easier for the new R/C kit builder to assemble and learn from. The TT-02 chassis performs well as cornering and overall speed has been enhanced to take advantage of new electronics available on the market. In addition to the TT-02 being an ideal platform to start from, R/C hobbyists can expand its potential by adding many of the Hop-Up Options available to increase the cars speed and performance.

## Features:

- ESC Included
- 27t Brushed 540 Motor Included
- Detailed Scale Polycarbonate Body (Lexan)
- Friction Shocks

Cars/Trucks: Honda NSX Kit - TT02 Chassis.

2 / 2