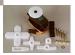

FEATURES: Mini servo with ball bearing and plastic gears Great for small planes and hand launch gliders.

**INCLUDES:** 1 HS-225BB servo with pre-installed circular horn 1 Straight horn 1 "X" horn 1 Adjustable arm 4 Black rubber grommets 4 Brass servo eyelets 4 Servo mount screws SPECIFICATIONS: Length- 32.4mm (1.3") Weight- 27g (0.95oz) Width - 16.8mm (0.7") Torque- 3.9 kg-cm (56.4 oz-in) Height- 30.8mm (1.2") Speed - 0.14 sec/60°