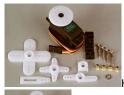

FEATURES: Mini servo with ball bearing and plastic gears Great for small planes and hand launch gliders.

**INCLUDES:** 1 HS-225BB servo with pre-installed circular horn 1 Straight horn 1 "X" horn 1 Adjustable arm 4 Black rubber grommets 4 Brass servo eyelets 4 Servo mount screws SPECIFICATIONS: Length- 32.4mm (1.3") Weight- 27g (0.95oz) Width - 16.8mm (0.7") Torque- 3.9 kg-cm (56.4 oz-in) Height- 30.8mm (1.2") Speed - 0.14 sec/60°

**COMMENTS:** replacement parts: HRCM6341 6341 Gear set 6342 Servo case set HRCM6315 6315 Horn set HRCM6336 6336 Hardware set 8471 Ball bearing Servo wire lead is about 10" long UPADTE

BOX DIMENSIONS: 2.00" W. X 2.00" H. X 2.50" L. BOX WEIGHT: .10 LBS.